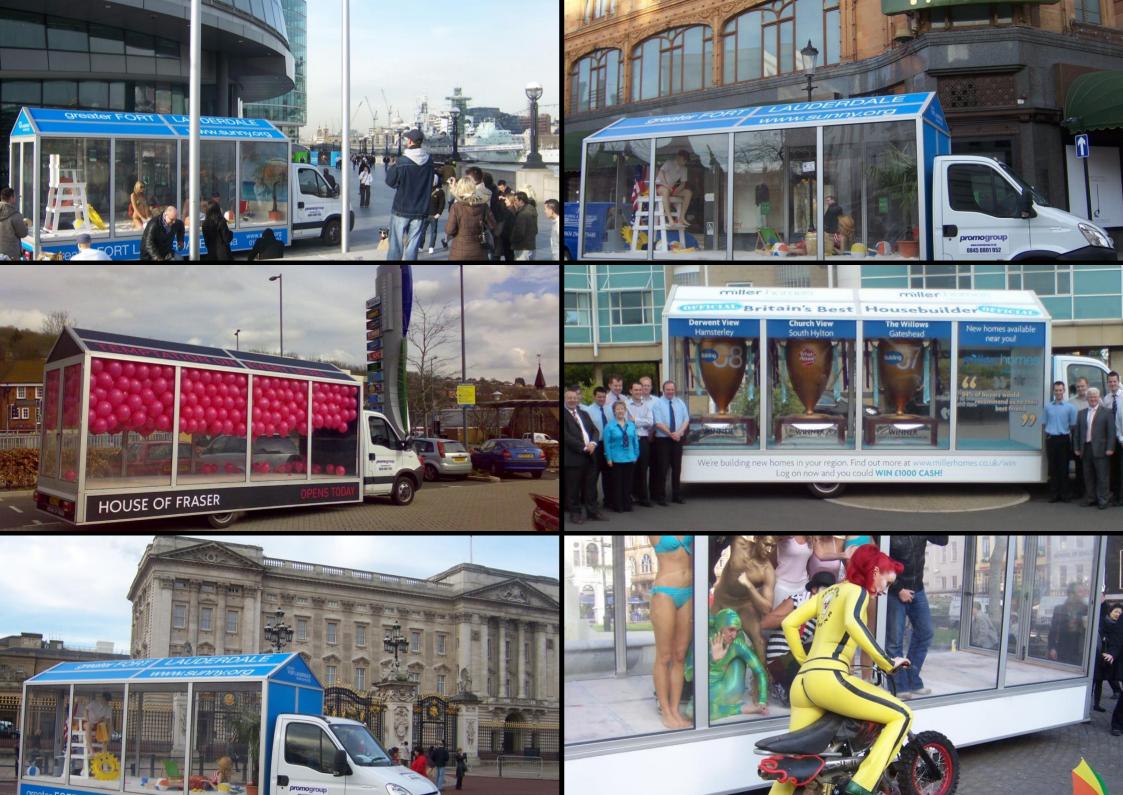

## Promo Showcase

#### **Benefits**

- Branding on external and internal
- 3 dimensional promotion or placement
- Used for 'Roadshow' style campaigns
- Innovative and contemporary design
- Ability to theme the space and create 'a look'
- Experiential marketing at events
- Product and service launches
- Sports events, PR stunts and exhibitions
- Nationwide service

#### Added Value

- Experiential space
- Backdrop for PR & Press