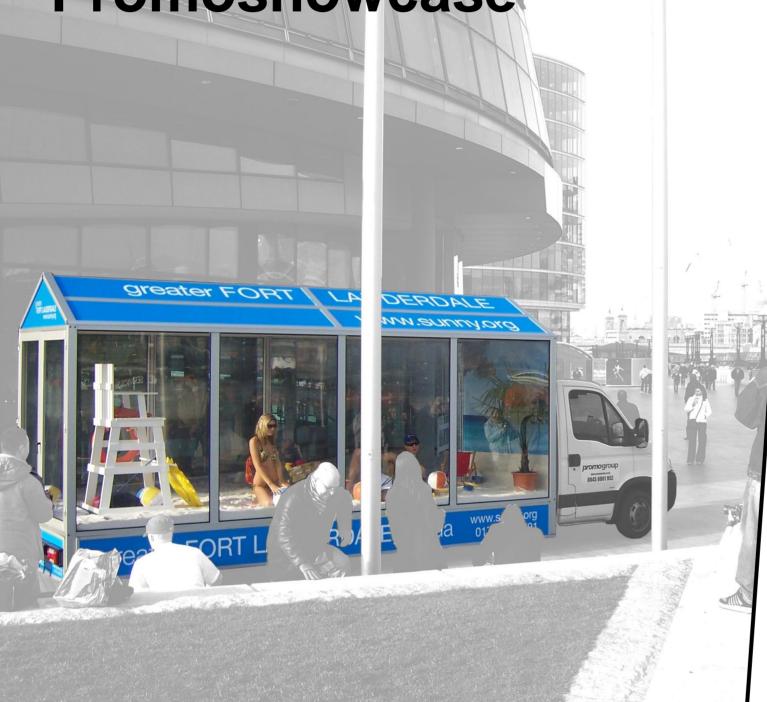

# Promoshowcase

## Promo Showcase

#### **Benefits**

- Branding on external and internal
- 3 dimensional promotion or placement
- Used for 'Roadshow' style campaigns
- Innovative and contemporary design
- Ability to theme the space and create 'a look'
- Experiential marketing at events
- Product and service launches
- Sports events, PR stunts and exhibitions
- Nationwide service